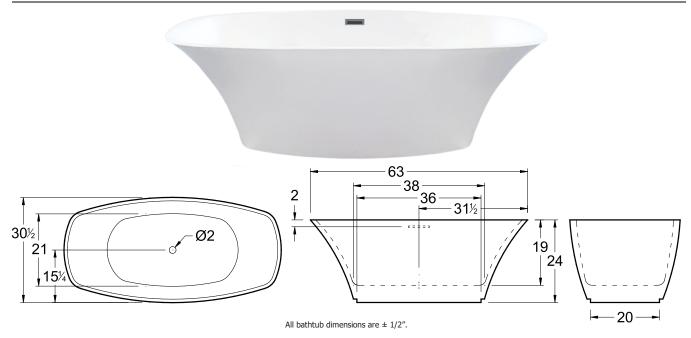

## **Bathtub Description**

RC2202–GW: Glossy White RC2202–MW: Matte White 63" x 30" x 24" (1600 x 762 x 610 mm) Weight of tub– 250 lb. (113 kg) Capacity – 70 Gallons (265 Liters)